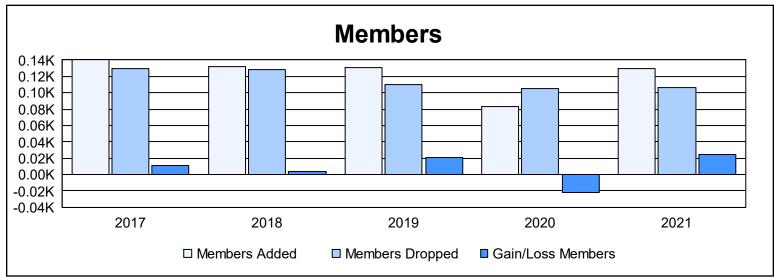

District A 2 As of June 2021 Cumulative

| Year      | New<br>Clubs | Dropped<br>Clubs | Gain/<br>Loss<br>Clubs | New<br>Members | Charter<br>Members | Reinstate<br>Members | Transfer<br>Members | Total<br>Member<br>Added | Total<br>Members<br>Dropped | Gain/<br>Loss<br>Members |
|-----------|--------------|------------------|------------------------|----------------|--------------------|----------------------|---------------------|--------------------------|-----------------------------|--------------------------|
| 2016-2017 | 0            | 1                | -1                     | 122            | 1                  | 6                    | 11                  | 140                      | 129                         | 11                       |
| 2017-2018 | 0            | 0                | 0                      | 125            | 0                  | 2                    | 5                   | 132                      | 128                         | 4                        |
| 2018-2019 | 0            | 1                | -1                     | 117            | 0                  | 6                    | 8                   | 131                      | 110                         | 21                       |
| 2019-2020 | 0            | 0                | 0                      | 73             | 1                  | 5                    | 4                   | 83                       | 105                         | -22                      |
| 2020-2021 | 2            | 0                | 2                      | 91             | 28                 | 3                    | 8                   | 130                      | 106                         | 24                       |
| Average   | 0            | 0                | 0                      | 106            | 6                  | 4                    | 7                   | 123                      | 116                         | 8                        |