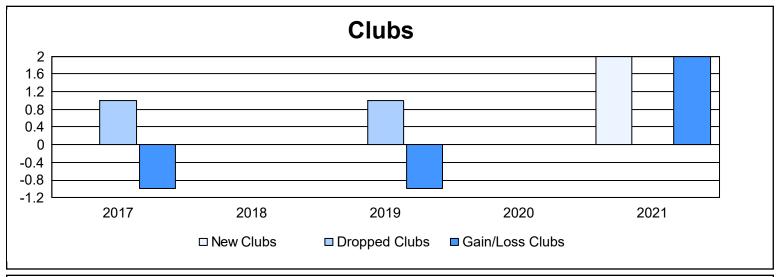

District A 2 As of June 2021 Cumulative

| Year      | New<br>Clubs | Dropped<br>Clubs | Gain/<br>Loss<br>Clubs | New<br>Members | Charter<br>Members | Reinstate<br>Members | Transfer<br>Members | Total<br>Member<br>Added | Total<br>Members<br>Dropped | Gain/<br>Loss<br>Members |
|-----------|--------------|------------------|------------------------|----------------|--------------------|----------------------|---------------------|--------------------------|-----------------------------|--------------------------|
| 2016-2017 | 0            | 1                | -1                     | 122            | 1                  | 6                    | 11                  | 140                      | 129                         | 11                       |
| 2017-2018 | 0            | 0                | 0                      | 125            | 0                  | 2                    | 5                   | 132                      | 128                         | 4                        |
| 2018-2019 | 0            | 1                | -1                     | 117            | 0                  | 6                    | 8                   | 131                      | 110                         | 21                       |
| 2019-2020 | 0            | 0                | 0                      | 73             | 1                  | 5                    | 4                   | 83                       | 105                         | -22                      |
| 2020-2021 | 2            | 0                | 2                      | 91             | 28                 | 3                    | 8                   | 130                      | 106                         | 24                       |
| Average   | 0            | 0                | 0                      | 106            | 6                  | 4                    | 7                   | 123                      | 116                         | 8                        |